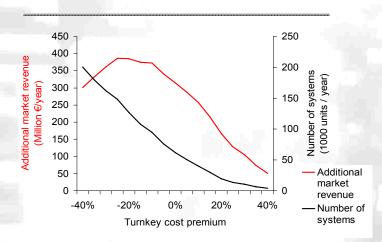

on the most used, detailed and reliable micro cogeneration market and product analysis system available worldwide
- ▶ E2M Insight results are accepted by third parties
- Insight into specific markets and products
  - Market potential and expected revenue for specific products and target markets
  - Effects of changing market conditions and new technology developments
  - Benchmarking of competing micro cogeneration products
  - Dynamic market development

#### **Enhance investment performance and security**

- Lower investment risks due to reliable exclusive information and insights
  - Increased return on investment due to early identification of risks and opportunities

# **Market Share by Market Segment**



#### **Sensitivities - Market Level**

What if target costs are not achieved?



# **Benchmarking - All Levels**

**Building - Profitable systems - Entire market** 



PEMFC (gas) Stirling (gas+oil)

# E2VI Consulting

# **Further Information**

Information packages customized for your needs are available, which include a general E2M Insight overview, available products and services, demonstrating why it is the most used system worldwide. Simply call us or go to our webpage.

#### **Contact us at**

Mobile +49 (175) 5411 088 Phone +49 (30) 44 031 036 Fax +49 (30) 44 031 037 SOFC (gas+oil)