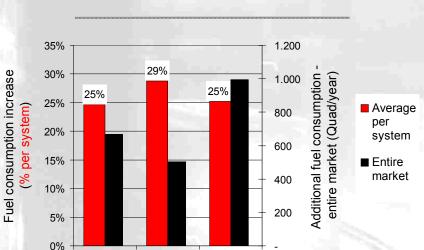

# **Benchmarking - All Levels**

**Building - Profitable systems - Entire market** 

PEMFC (gas) Stirling (gas+oil)